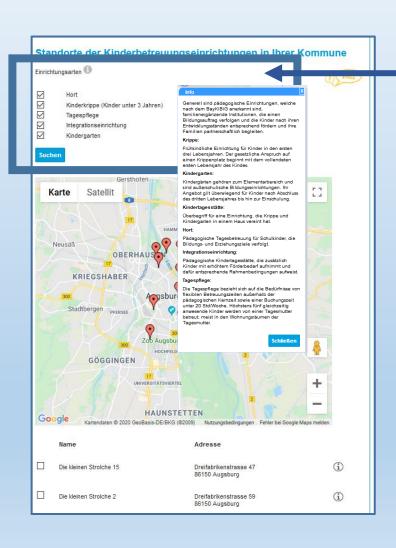

#### Daycare facility locations

Daycare facility locations

You can see the locations of the daycare facilities in the screen.

Clicking the "i" symbol will give you additional information about each facility.

This will help you find the best type of daycare facility for your child.