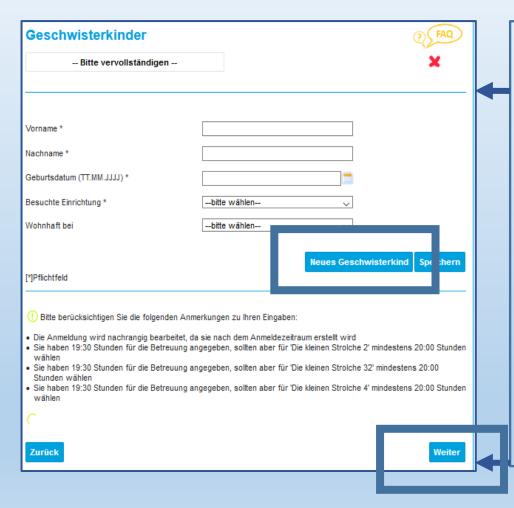

# Siblings

You can state siblings by clicking "sibling".

Click "X" to delete your input.

Please enter the required data here.

In the bottom section, you'll find information about your registration. This will inform you if the daycare times stated by you are outside the official opening hours of the facilities. Please note that it will not always be possible to take the desired daycare time into account in the spot allocation!

Next, click "proceed".