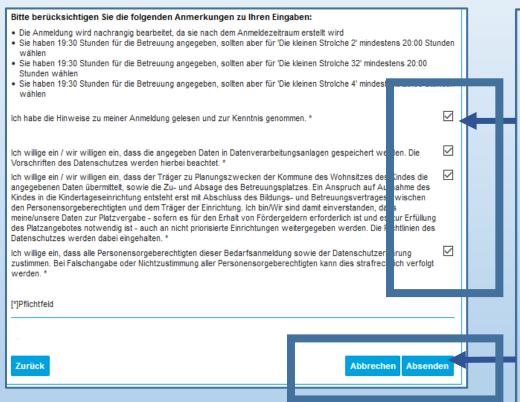

### **Summary and submission**

Please confirm all notifications. To do so, click the checkbox and confirm.

If you would like to modify any data, you can do so (use the "back" button). **NO MODIFICATIONS** can be made after submitting the form!

Complete your registration process by clicking "submit".