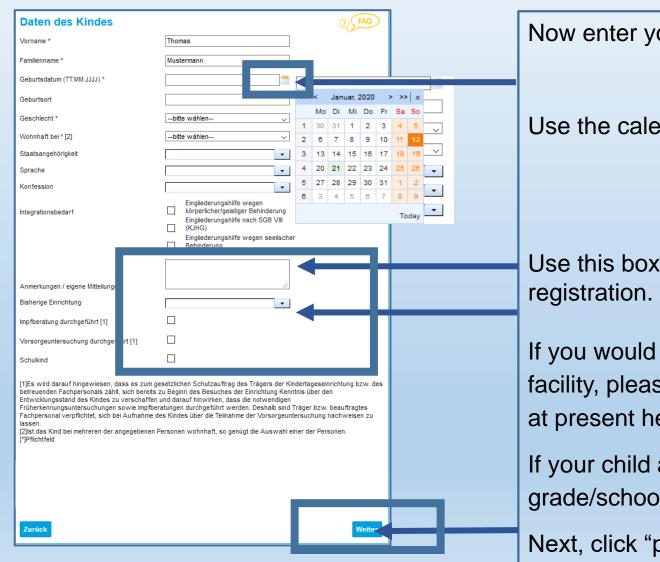

#### Child's data

Now enter your child's required data.

Use the calendar to state your child's date of birth.

Use this box to provide comments regarding your

If you would like to change your child's daycare facility, please state the facility your child attends at present here.

If your child attends school, you can specify the grade/school here.

Next, click "proceed".