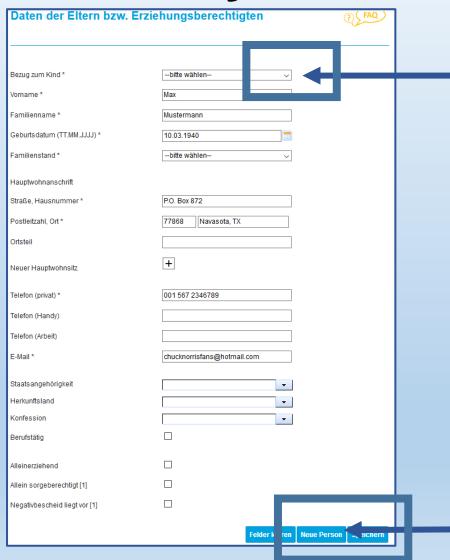

# Primary carer data

Now, enter your data. Use the arrows in the dropdown menu to make your selection.

Please note that you can only state a single reference person if you hold sole custody of your child!

This situation requires a document of proof (primary carers = mother, father, parent, legal guardian...)

To specify another reference person, please click "New person" and enter the data