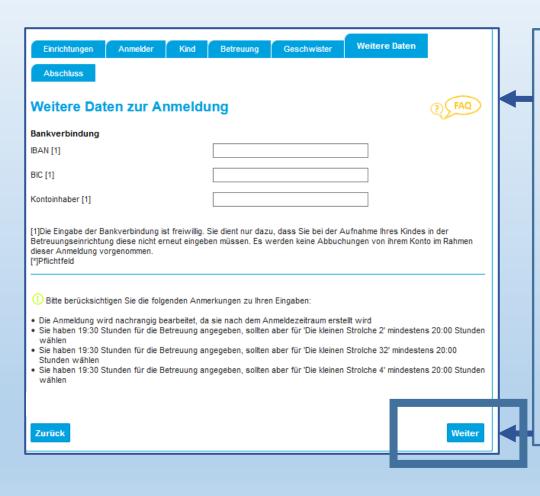

#### Additional data and information

In the next step, you may opt to provide your bank details. This will not affect the allocation of your daycare spot.

You may skip this step if you choose so.

In the bottom section, you'll find information about your registration. This will inform you if the daycare times stated by you are outside the official opening hours of the facilities. Please note that it will not always be possible to take the desired daycare time into account in the spot allocation!

Next, click "proceed".