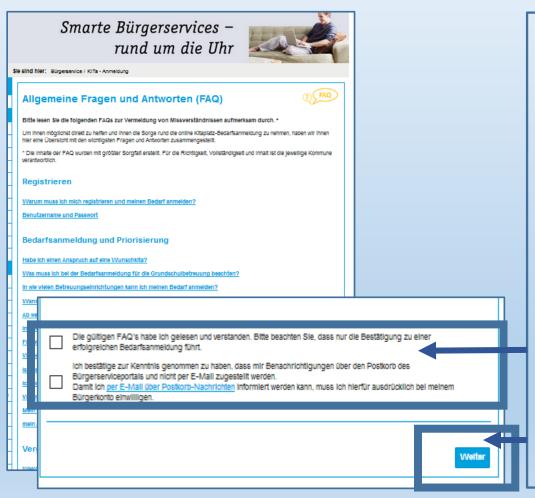

#### FAQ – Questions regarding the daycare registration form

In order to help you successfully complete the daycare registration form, we must provide you with information about these proceedings.

The community is responsible for the contents. Please confirm that you have read und understood the FAQs.

Your citizen account's mailbox will provide you with a notification inform you about the process again. Please confirm that you have read the notification by ticking the checkbox.

Then click "proceed".