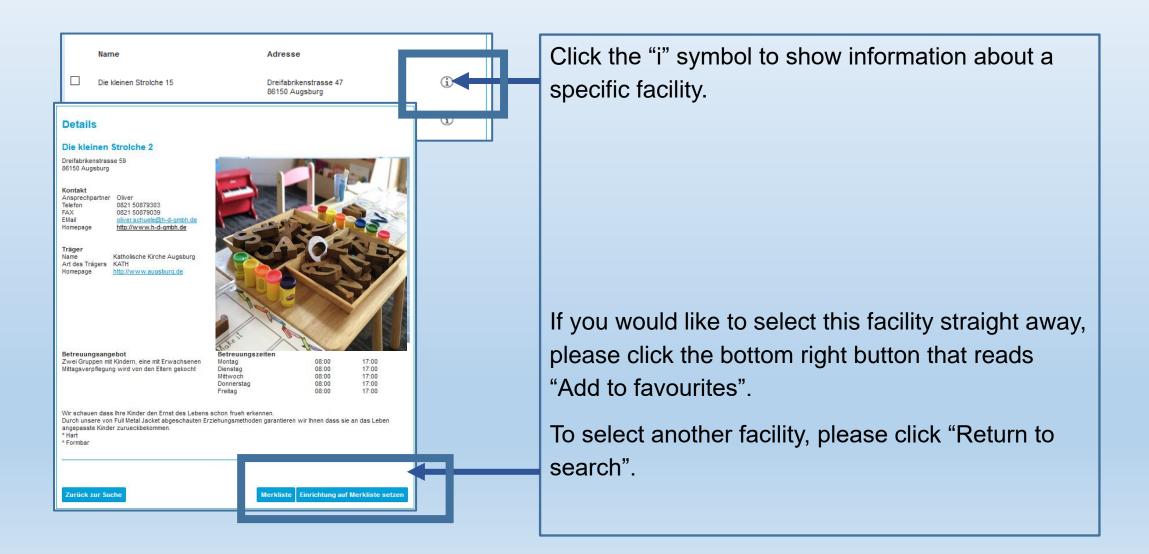

re registration form



In order to help you successfully complete the daycare registration form, we must provide you with information about these proceedings.

The community is responsible for the contents. Please confirm that you have read und understood the FAQs.

Your citizen account's mailbox will provide you with a notification inform you about the process again. Please confirm that you have read the notification by ticking the checkbox.

Then click "proceed".

#### Daycare facility locations



Daycare facility locations

You can see the locations of the daycare facilities in the screen.

Clicking the "i" symbol will give you additional information about each facility.

This will help you find the best type of daycare facility for your child.

#### Details about daycare facilities



#### Selecting the daycare facilities



#### Creating your favourites



Prioritise the daycare facilities using the arrow symbols.

1. = Favourite 1

2. = Favourite 2

X = Delete facility

Please note that each community has specific regulations on how many facilities you will need to select

Caution: You will not be able to proceed to the next step until you have selected the minimum number of facilities required!

Then click "Submit daycare registration form".

You can also download your "List of favourites".

#### Daycare registration period



Annelder Kind Betreuung Geschwister Weitere Daten

Abschluss

Ausgewählte Einrichtungen für die Bedarfsanmeldung

Ausgewählte Einrichtungen für die Bedarfsanmeldung

Präferenz Name Adress Details Sortieren

1. Die kleinen Stroiche 2 Dreifabri