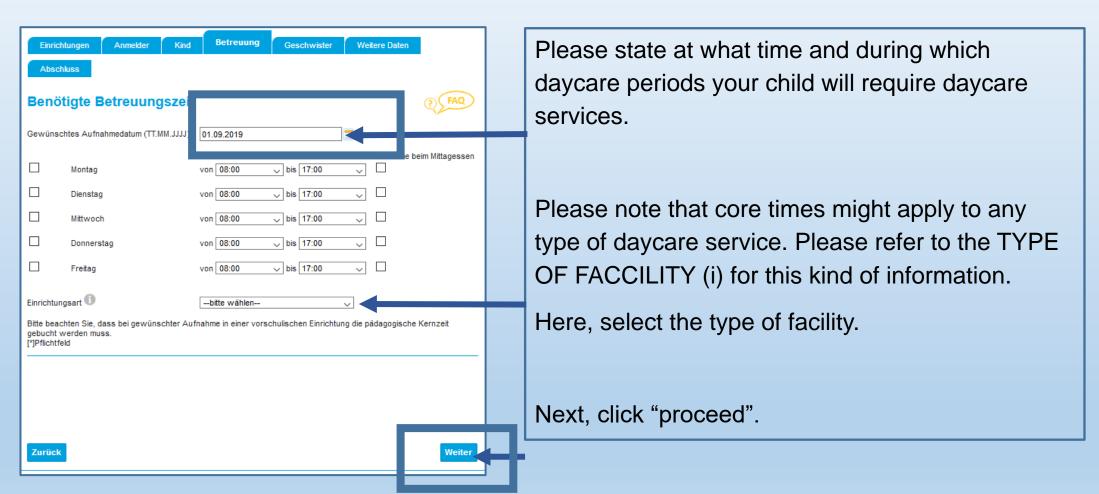

arer data



Now, enter your data. Use the arrows in the dropdown menu to make your selection.

Please note that you can only state a single reference person if you hold sole custody of your child!

This situation requires a document of proof (primary carers = mother, father, parent, legal guardian...)

To specify another reference person, please click "New person" and enter the data

#### Child's data



Now enter your child's required data.

Use the calendar to state your child's date of birth.

Use this box to provide comments regarding your

If you would like to change your child's daycare facility, please state the facility your child attends at present here.

If your child attends school, you can specify the grade/school here.

Next, click "proceed".

### Specify the daycare period



# Siblings



You can state siblings by clicking "sibling".

Click "X" to delete your input.

Please enter the required data here.

In the bottom section, you'll find information about your registration. This will inform you if the daycare times stated by you are outside the official opening hours of the facilities. Please note that it will not always be possible to take the desired daycare time into account in the spot allocation!

Next, click "proceed".

#### Additional data and information



In the next step, you may opt to provide your bank details. This will not affect the allocation of your daycare spot.

You may skip this step if you choose so.

In the bottom section, you'll find information about your registration. This will inform you if the daycare times stated by you are outs