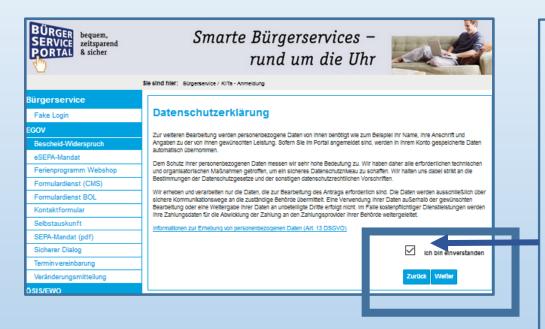

#### Data protection disclaimer

After logging into your citizen account, please select "Daycare facility spot".

Click to view the data protection disclaimer. Please acknowledge the data protection disclaimer. Click the checkbox and then click "proceed".

CAUTION: When navigating the daycare registration form, please always use the "go back" and "proceed" buttons on the webpage. Do not use your browser's navigation buttons (back or next in the browser bar) as this might disrupt the form completions process, depending on the browser version, requiring you to start the "daycare facility spot" process over again