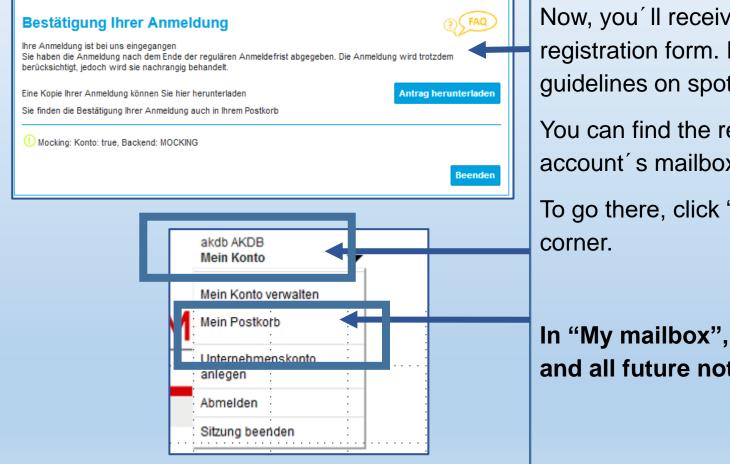

## Confirmation of your registration form

Now, you'll receive the confirmation of your registration form. Please note your community's guidelines on spot allocation.

You can find the request form in your citizen account's mailbox.

To go there, click "My account" in the top right corner.

In "My mailbox", you'll find the confirmation and all future notifications!