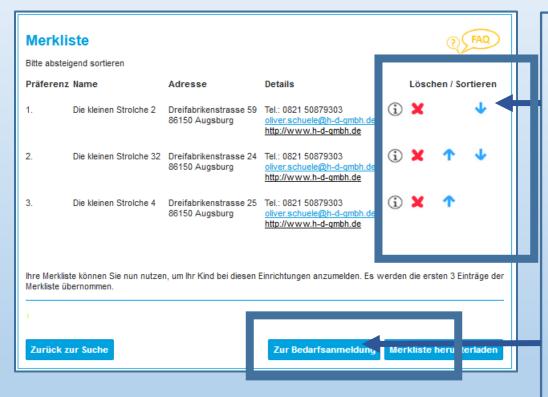

#### Creating your favourites

Prioritise the daycare facilities using the arrow symbols.

1. = Favourite 1

2. = Favourite 2

X = Delete facility

Please note that each community has specific regulations on how many facilities you will need to select

Caution: You will not be able to proceed to the next step until you have selected the minimum number of facilities required!

Then click "Submit daycare registration form".

You can also download your "List of favourites".