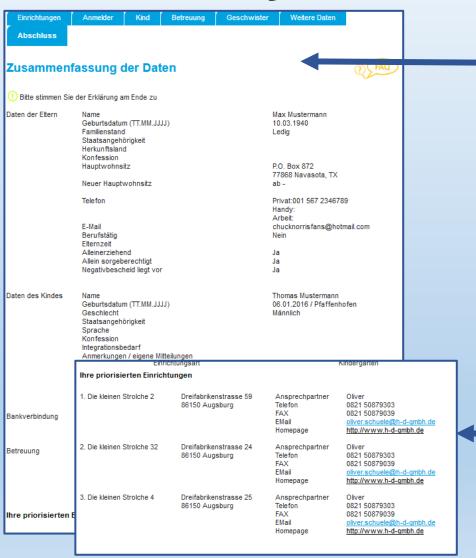

### **Summary and submission**

You can now revise your data.

Please check your data carefully. NO MODIFICATION of the data will be possible after submitting the form.

Please note that this submission does not constitute a binding reservation of your registration.

Please make sure to check your priorities as well