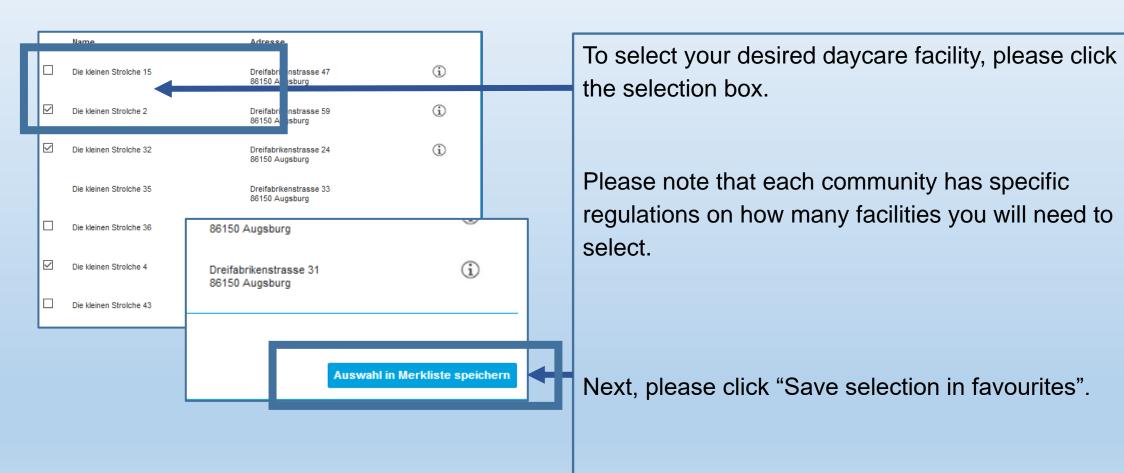

#### Selecting the daycare facilities

#### Creating your favourites

Prioritise the daycare facilities using the arrow symbols.

1. = Favourite 1

2. = Favourite 2

X = Delete facility

Please note that each community has specific regulations on how many facilities you will need to select

Caution: You will not be able to proceed to the next step until you have selected the minimum number of facilities required!

Then click "Submit daycare registration form".

You can also download your "List of favourites".