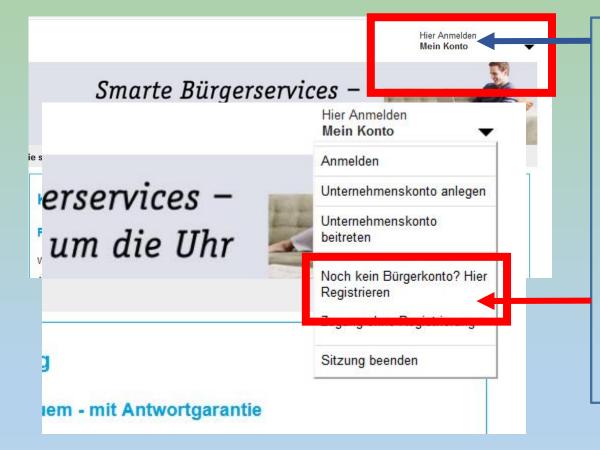

## **Citizen account - Your first steps**

Log in to your user account in the top right corner of the screen.

Don't have a citizen account yet? Sign up for free. You'll need a user name and password. **Please do not forget your user credentials!** 

## Don't have a citizen account ? Register

Click "Register"

You need a citizen account as you will receive notifications about your daycare spot allocation in your MAILBOX!

Click data protection disclaimer "Register with user name and password" Then fill in the text boxes.