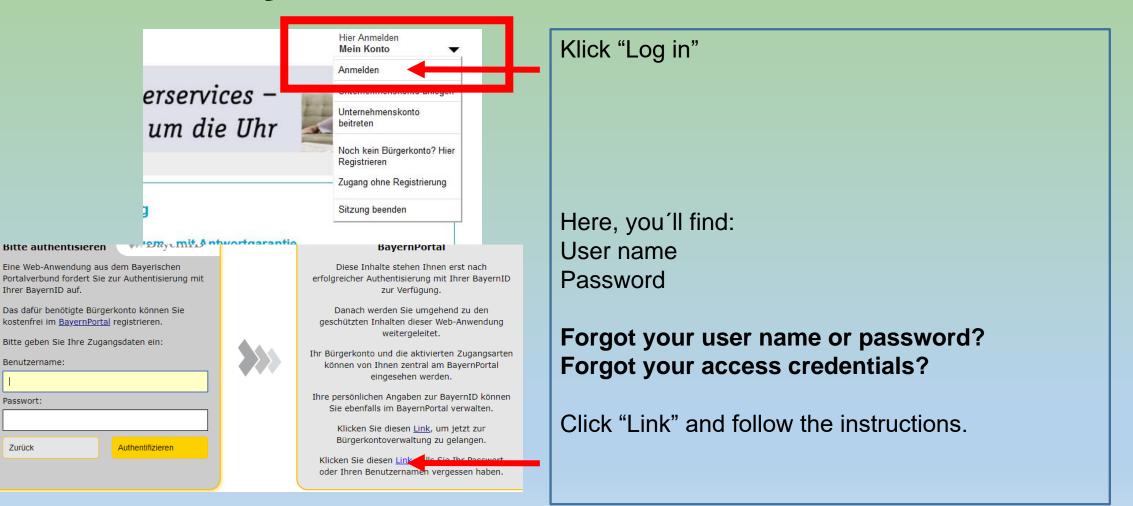

## **Citizen account - Your first steps**

Log in to your user account in the top right corner of the screen.

Don't have a citizen account yet? Sign up for free. You'll need a user name and password. **Please do not forget your user credentials!** 

## **Frequently asked questions**

| Fragen?                                                               |
|-----------------------------------------------------------------------|
| Log in locked?                                                        |
| Forgot your user name or password?<br>Forgot your access credentials? |
| Register-Link lost?                                                   |

Mail adress failed?

If you need assistance with your citizen account, please get in touch:

⑦ 0800 / 25 53 222-63
⊠ digitales.bayern@akdb.de