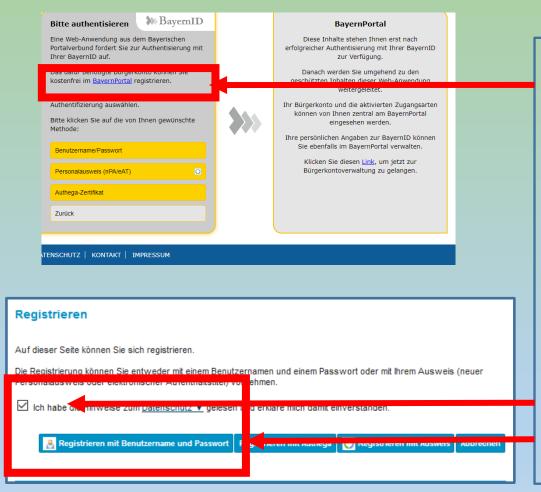

## Don't have a citizen account ? Register

Click "Register"

You need a citizen account as you will receive notifications about your daycare spot allocation in your MAILBOX!

Click data protection disclaimer "Register with user name and password" Then fill in the text boxes.